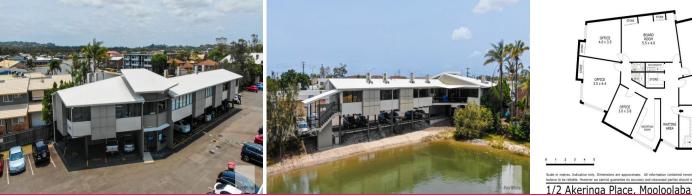

## 1/2 Akeringa Place, Mooloolaba QLD 4557

## Waterfront Office Space on Mooloolah River

Ray White Commercial Northern Corridor Group are pleased to offer 1/2 Akeringa Place, Mooloolaba for Sale.

Situated on the banks of the Mooloolah River, this first floor office space provides a modern amenity in a premium Brisbane Road location.

While the official lease expires 1 July 2020, the tenants are open to moving early, so savvy owner occupiers looking to purchase a going concern - this is your chance!

- 6 designated car spaces (under cover) + 1 disabled park
- Exclusive use balcony
- Water views
- Close to shops and ca

Offices FOR SALE

173sqm