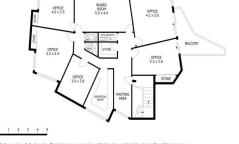

## 1/2 Akeringa Place, Mooloolaba QLD 4557

## Waterfront Office Space on Mooloolah River

Ray White Commercial Northern Corridor Group are pleased to offer 1/2 Akeringa Place, Mooloolaba for Sale.

Situated on the banks of the Mooloolah River, this first floor office space provides a modern amenity in a premium Brisbane Road location.

While the official lease expires 1 July 2020, the tenants are open to moving early, so savvy owner occupiers looking to purchase a going concern - this is your chance!

- 6 designated car spaces (under cover) + 1 disabled park
- Exclusive use balcony
- Water views
- Close to shops and ca

Offices FOR SALE

173sqm

## Ray White.

**Michael Shadforth** 0488981076 michael.shadforth@raywhite.com Samuel Hoy 0423795273 samuel.hoy@raywhite.com