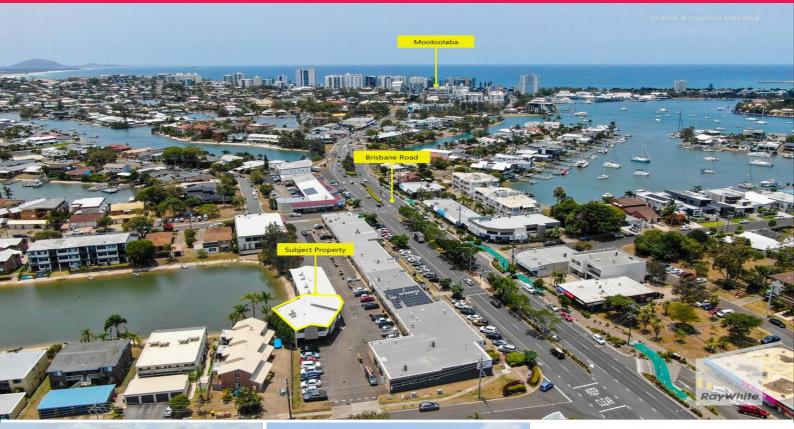

## Waterfront Office Space on Mooloolah River

Ray White Commercial Northern Corridor Group are pleased to offer 1/2 Akeringa Place, Mooloolaba for Sale.

Situated on the banks of the Mooloolah River, this first floor office space provides a modern amenity in a premium Brisbane Road location.