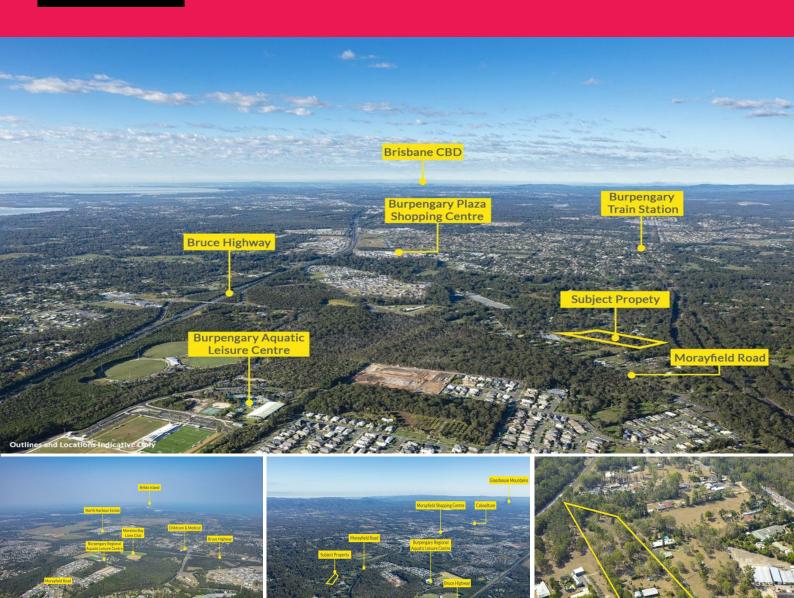

## 26 Gleeson Road, Burpengary QLD 4505

## 2.155ha\* Burpengary Development Site

- Situated in one of Australia's largest growth corridors
- Land area: 2.155ha\*
- Emerging Community Zone
- Predominantly cleared of development constraints
- 3 bedroom, 1 bathroom house incorporating: water tanks, hayshed, henhouse, security cameras, double car garage, landscaped gardens, extra driveway that suits large delivery vehicle and fenced off rear paddock
- 2mins\* to the Bruce Highway providing direct connectivity to Brisbane and the Sunshine Coast