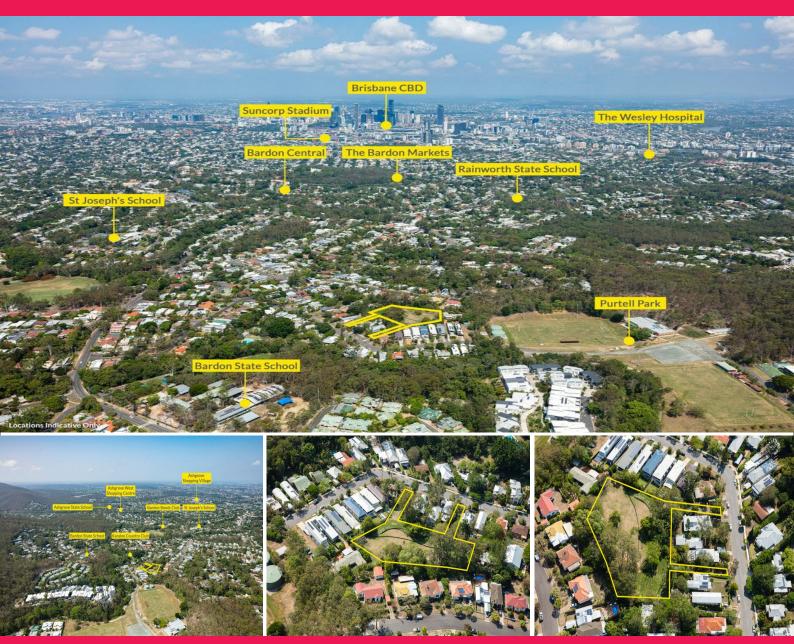

40 & 50 Lorward Avenue, Bardon QLD 4065

## 5,099m2\* Bardon "In-fill" Residential Development Site

- Land Area: 5,099m2\*
- 6km\* west of the Brisbane CBD
- Vacant land with two (2) existing titles
- Designated "Character Residential (Character) Zone" under the Brisbane City Plan 2014
- Adjacent to existing infrastructure
- In close proximity to a wide range of quality services and amenities including public transport, shopping, schools, medical and recreational facilities
- Bardon Median house price \$941,200\*\*