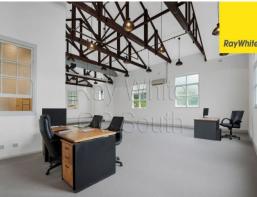

## 100 YEAR OLD OFFICE IN TOWN, ANYONE?

- \* Approx 140m2 commercial office space
- \* 2 allocated parking at the front door
- \* Located in the CBD behind the Police Station
- \* Fully renovated to suit all modern life requirements
- \* A/C, disabled toilets, onsite car parks and much more
- \* Available for Sale and/or Lease
- \* This is your chance to buy into Murwillumbah's history