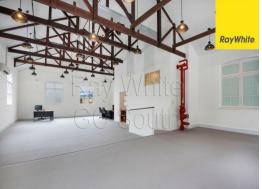

## 100 YEAR OLD OFFICE IN TOWN, ANYONE?

- \* Approx 140m2 commercial office space
- \* 2 allocated parking at the front door
- \* Located in the CBD behind the Police Station
- \* Fully renovated to suit all modern life requirements
- \* A/C, disabled toilets, onsite car parks and much more
- \* Available for Sale and/or Lease
- \* This is your chance to buy into Murwillumbah's history