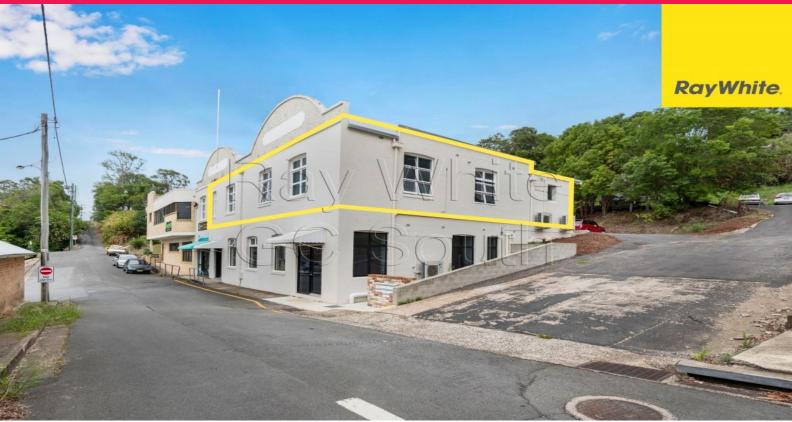

## 100 YEAR OLD OFFICE IN TOWN, ANYONE?

- \* Approx 140m2 commercial office space
- \* 2 allocated parking at the front door
- \* Located in the CBD behind the Police Station
- \* Fully renovated to suit all modern life requirements
- \* A/C, disabled toilets, onsite car parks and much more
- \* Available for Sale and/or Lease
- \* This is your chance to buy into Murwillumbah's history