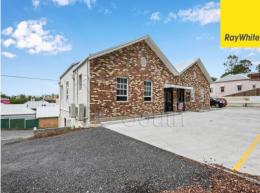

## 100 YEAR OLD OFFICE IN TOWN, ANYONE?

- \* Approx 140m2 commercial office space
- \* 2 allocated parking at the front door
- \* Located in the CBD behind the Police Station
- \* Fully renovated to suit all modern life requirements
- \* A/C, disabled toilets, onsite car parks and much more
- \* Available for Sale and/or Lease
- \* This is your chance to buy into Murwillumbah's history