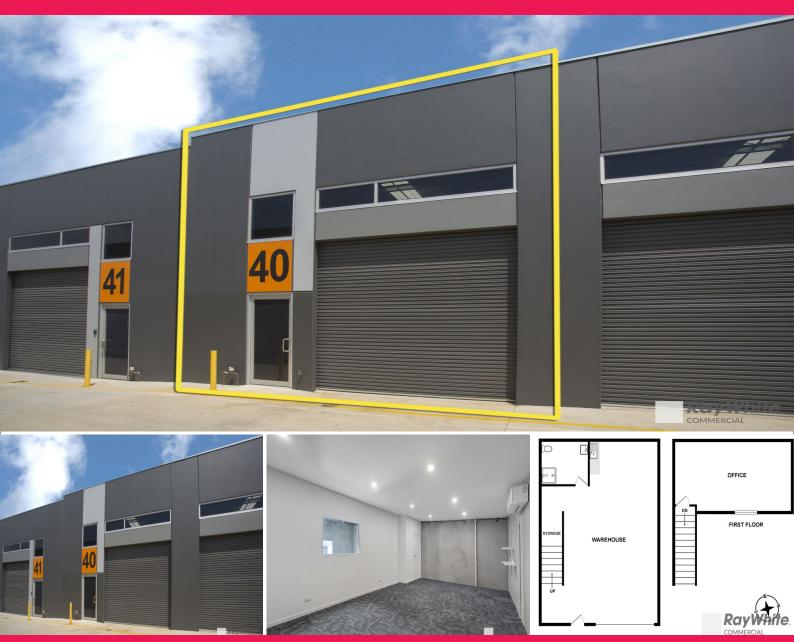

## 6-14 Wells Road, Oakleigh VIC 3166

## **INDUSTRIAL UNIT IN THE HEART OF OAKLEIGH - MUST BE SOLD!**

- Total building area 111m2\*

- Comprising modern warehouse of 75m2  $^{\ast}$  plus first floor mezzanine office of 36m2  $^{\ast}$ 

- Warehouse height of 6m\*
- Kitchenette and self-contained amenities including shower.
- Motorised roller door with remote.
- Brand-New 12 month lease with two year option.
- Current rental return \$19,500 pa plus GST plus Outgoings.