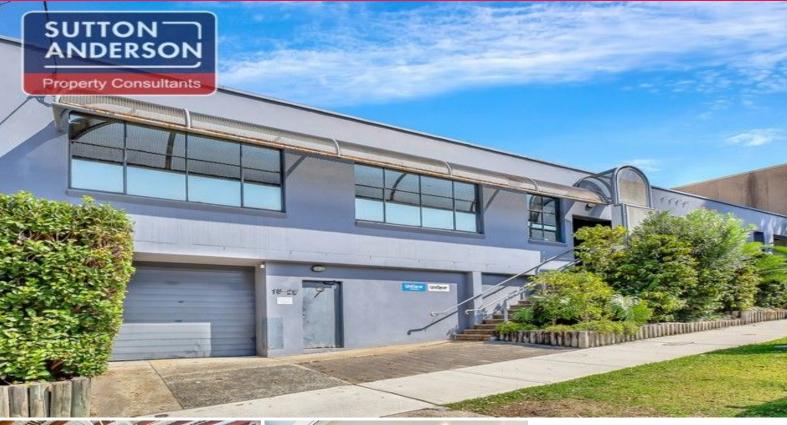

18-20 Cleg Street, Artarmon NSW 2064

## Freestanding Building with Great Mix of Warehouse/Office

Located on Cleg Street Artarmon, this is a brilliant freestanding building, offering a great internal fit out and fantastic parking for the area.

Key features Include:

- \* Loading facilities
- \* Great mix of office/warehouse
- \* Two storey building
- \* Undercover security parking
- $^{\star}$  Flexible IN2 Industrial zoning which allows for a multitude of uses (STCA)
- \* Currently used as a coffee roasting facility plus popular on-site cafe
- $^{\star}$  Approximately 8 min drive to the Sydney CBD and 5 min to North Sydney CBD
- \* Approximatley 850m fr