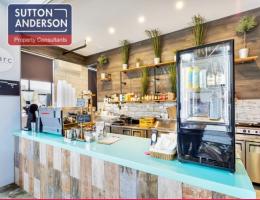

Key features Include:

- \* Loading facilities
- \* Great mix of office/warehouse
- \* Two storey building
- \* Undercover security parking
- $^{\star}$  Flexible IN2 Industrial zoning which allows for a multitude of uses (STCA)
- \* Currently used as a coffee roasting facility plus popular on-site cafe
- $^{\star}$  Approximately 8 min drive to the Sydney CBD and 5 min to North Sydney CBD
- \* Approximatley 850m fr