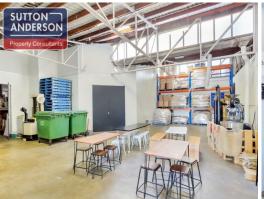

Key features Include:

- \* Loading facilities
- \* Great mix of office/warehouse
- \* Two storey building
- \* Undercover security parking
- $^{\star}$  Flexible IN2 Industrial zoning which allows for a multitude of uses (STCA)
- \* Currently used as a coffee roasting facility plus popular on-site cafe
- $^{\star}$  Approximately 8 min drive to the Sydney CBD and 5 min to North Sydney CBD
- \* Approximatley 850m fr