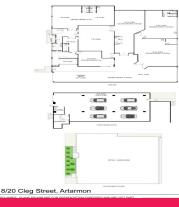

18-20 Cleg Street, Artarmon NSW 2064

## Freestanding Building with Great Mix of Warehouse/Office

Located on Cleg Street Artarmon, this is a brilliant freestanding building, offering a great internal fit out and fantastic parking for the area.

Key features Include:

- \* Loading facilities
- \* Great mix of office/warehouse
- \* Two storey building
- \* Undercover security parking
- $^{\star}$  Flexible IN2 Industrial zoning which allows for a multitude of uses (STCA)
- \* Currently used as a coffee roasting facility plus popular on-site cafe
- $^{\star}$  Approximately 8 min drive to the Sydney CBD and 5 min to North Sydney CBD
- \* Approximatley 850m fr

Offices FOR SALE

1030sqm