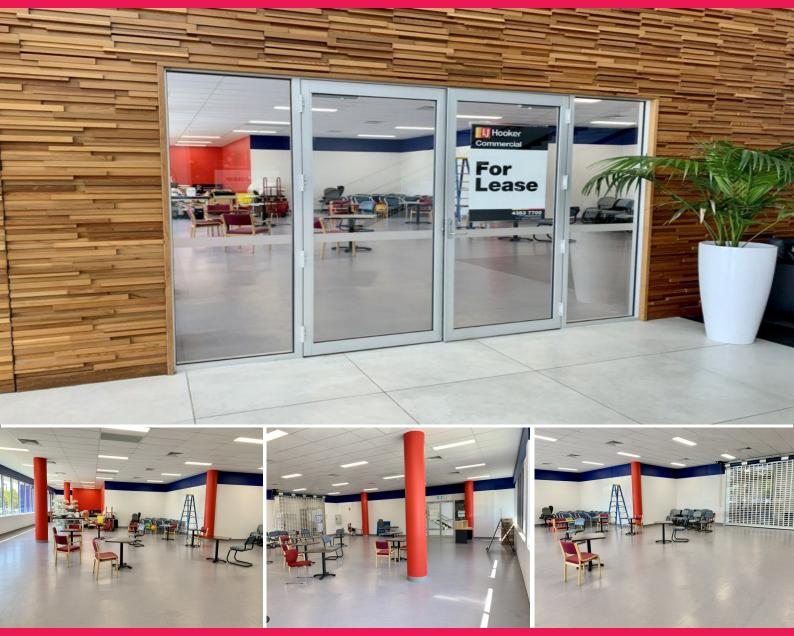

## LJ Hooker Commercial

G02/1 Bryant Drive, Tuggerah NSW 2259

## PRIME HIGH EXPOSURE GROUND FLOOR MEDICAL/ RETAIL/ COMMERCIAL!!!

Don't miss out on the opportunity to position your business at the grand entry to the Mariners Centre of Excellence! This large ground floor office/retail suite is perfectly suited for a variety of medical and ancillary uses, offering priceless exposure and a prime position.

Take the first step in exploring the future for your business and arrange and inspection today!

CALL NOW!!

Retail FOR LEASE

242sqm

Ty Blanch

L.R.E.Rob Bose

0421 645 961

+61 412 846 273