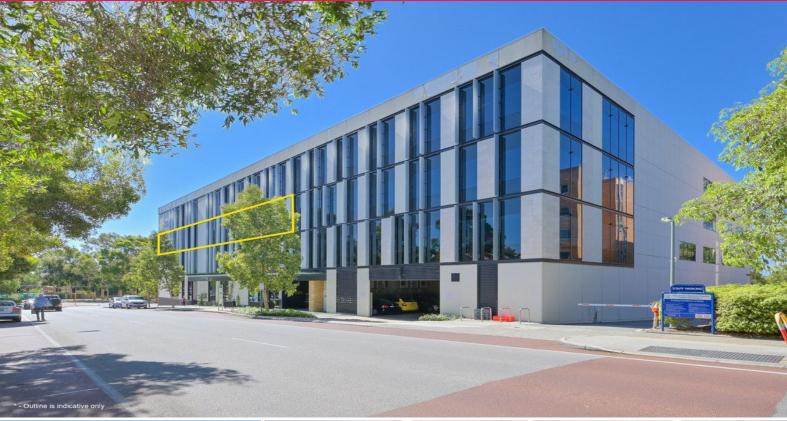

### **Premium Subiaco Office Opportunity**

This superb office space located on level 2 offers a premium tenancy featuring an open plan

layout with 6 offices, meeting rooms, high-quality kitchen break, end of trip facilities and plenty of space for meeting with clients  $\frac{1}{2}$ 

The building provides superb natural lighting with a northern facing aspect and elevation located on the corner of Bagot & Railway road. The location is perfect for a tenant looking to be within walking distance to the lifestyle district of Rokeby Road and also has easy access to nearby public transport.