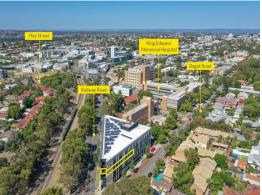

The building provides superb natural lighting with a northern facing aspect and elevation located on the corner of Bagot & Railway road. The location is perfect for a tenant looking to be within walking distance to the lifestyle district of Rokeby Road and also has easy access to nearby public transport.