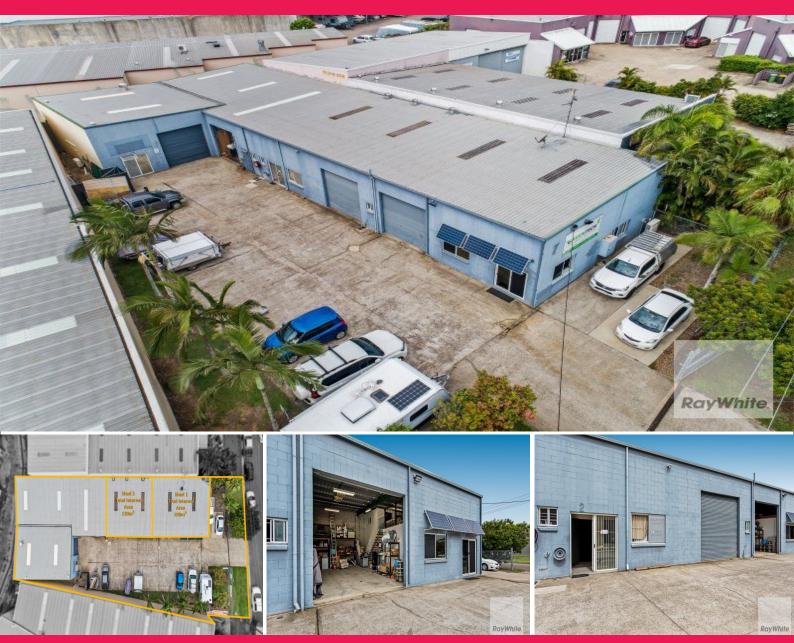

## 1/7 Endeavour Drive, Kunda Park QLD 4556

## PRICE REDUCED! Compact, High Clearance, Clean & Tidy Industrial Shed For Sale |

Emily Pendleton from Ray White Commercial Northern Corridor Group is pleased to present to market Unit 1, 7 Endeavour Drive, Kunda Park.

Industrial FOR SALE

190sqm

This unit is at the front of the complex and consists of open plan warehouse space, mezzanine storage and a council approved, quality air-conditioned office space.

- 190m2\*

- Including council approved air-conditioned office space and mezzanine
- Internal amenities
- Three exclusive car p