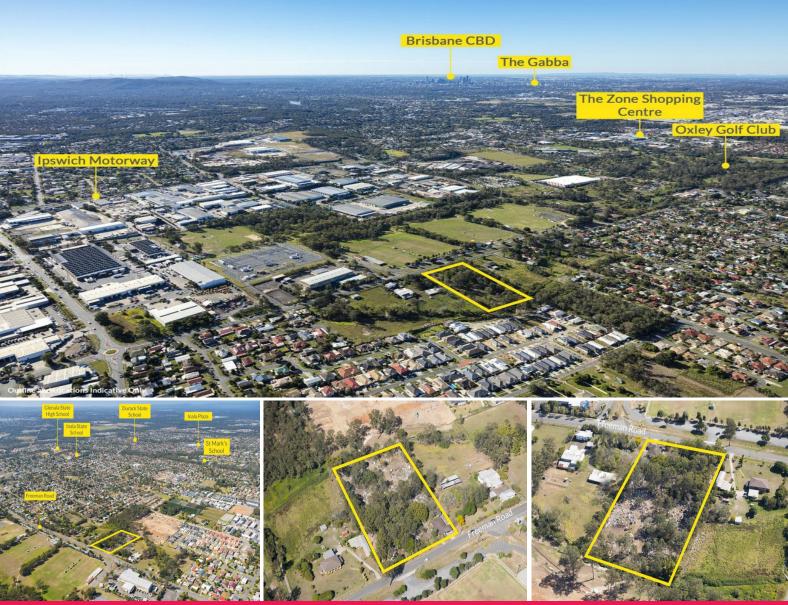

340 Freeman Road, Richlands QLD 4077

## Mortgagee Exercising Power of Sale | Approved for 70 Townhouses

- Land area: 1.57\* hectares
- Development Approval for 70 townhouses over 4 stages
- Comprises of 60 x 3 bedroom and 10 x 4 bedroom
- Located 17km\* south-west of the Brisbane CBD
- Designated LMR3 Low-Medium Density Residential
- Well positioned near to Bus Interchange, Ipswich Motorway and variety of shopping options