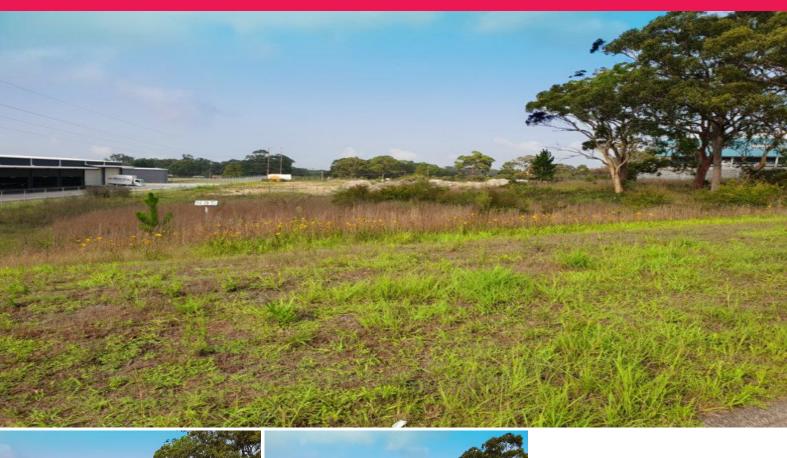

## **VACANT LAND NOW REDUCED TO \$910,000!**

This North facing lot is approx. 5,098m2, however, there is a gas easement that runs through the site which leaves it with approx. 3,336m2 net land area to build on. The area which cannot be built on can be used for parking etc.

Only a couple of minutes to the M1 Motorway and situated approx. 1 hour from Sydney or Newcastle this is an ideal location in the fast growing

Fully serviced and all Council Contributions have been paid.

Surrounded by good businesses and new buildings.

Do not delay as land su

Somersby Industrial estate.

Development FOR SALE