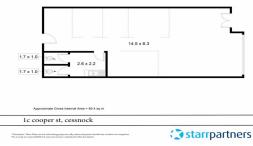

## 1c Cooper Street, Cessnock NSW 2325

## **Prime Retail Location!**

With the shops open plan design it has the unique ability to suit a large variety of layouts to cater for your business's individual needs. The shop is ideally located in the newly refurbished Cooper Street precinct.

The shop is surrounded by many reputable businesses. Take advantage of being a stone's throw away from the Coles and Woolworths shopping complex's all whilst paying a fraction of the rent..

- ? Large glass shopfront
- ? Open plan design
- ? Access to ample free parking for your customers
- ? Surrounded by abundance of successful businesses
- ? Air Conditioned

Retail

FOR LEASE

90sqm



## **Matthew Higgins**

0403 706 042

314.13606@leaddrop.rexsoftware.com