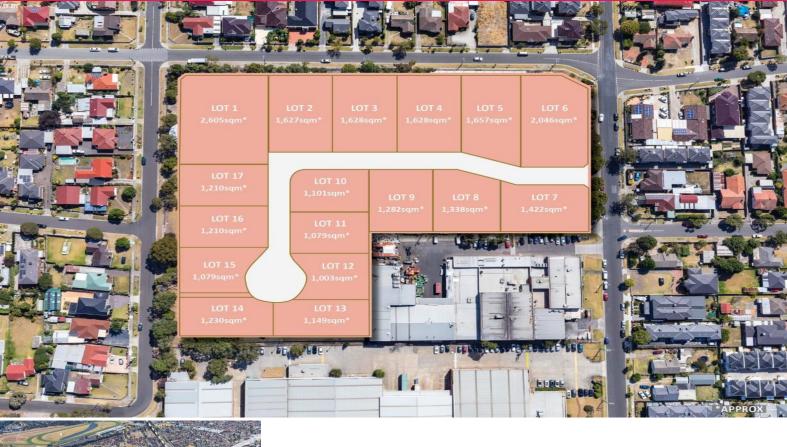

#### INDUSTRIAL LAND FOR SALE

Ray White Commercial is pleased to offer to market a free-hold industrial site of 1079m2\*.

This site forms part of a new industrial subdivision in the heart of Springvale, giving you the opportunity to build to your own requirements.

With limited land supplies in the area, be quick as this will not last long.

- Rare opportunity for Owner Occupiers, Developers & Investors
- Freehold allotment of 1079m2\*
- Draft building concepts/plans available (STCA)
- Located in the tightly held industrial precinct of Springvale
- 800m\* from Springvale train station
- Excellent access to

Industrial

FOR SALE

1079sqm