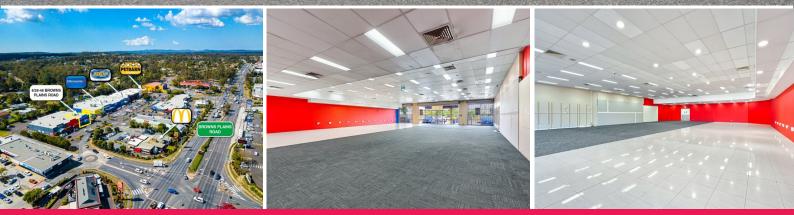

## 492sqm Showroom/Warehouse/Office. Abundant Parking.

\* Rare opportunity for showroom/warehouse/office on busy Browns Plains Road.

\* Approx 492sqm.

\* Situated in the heart of Browns Plains, surrounded by national retail tenants

- \* Abundance of car parking at the front and rear of the property
- \* Side loading area and container height door to warehouse
- \* Excellent position, and high traffic location
- \* Massive exposure to Browns Plains Road
- \* Ducted air-con, suspended ceiling in showroom, more height achievable
- if required
- \* Glass shop front, rear warehouse, services in place
- \* "Leasing Incentive Available"
- \* Contact Exc

Retail

FOR LEASE

492sqm

Manoli Nicolas 0400 082 170 mnicolas@ljhbrisbane.com.au