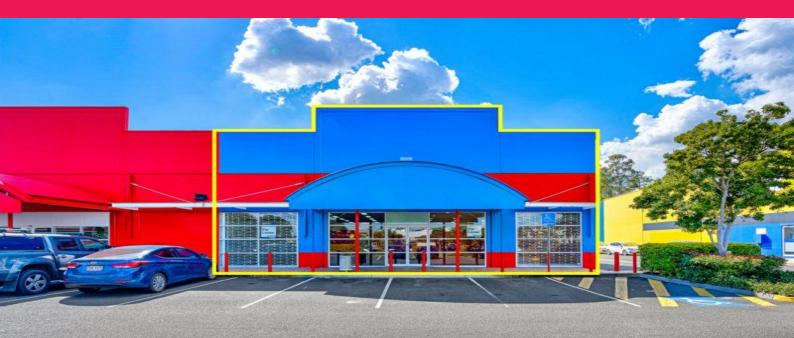

## 492sqm Showroom/Warehouse/Office. Abundant Parking.

\* Rare opportunity for showroom/warehouse/office on busy Browns Plains Road.

\* Approx 492sqm.

\* Situated in the heart of Browns Plains, surrounded by national retail tenants

- \* Abundance of car parking at the front and rear of the property
- \* Side loading area and container height door to warehouse
- \* Excellent position, and high traffic location
- \* Massive exposure to Browns Plains Road
- \* Ducted air-con, suspended ceiling in showroom, more height achievable
- if required
- \* Glass shop front, rear warehouse, services in place
- \* "Leasing Incentive Available"
- \* Contact Exc

Retail

FOR LEASE

492sqm

Manoli Nicolas 0400 082 170 mnicolas@ljhbrisbane.com.au