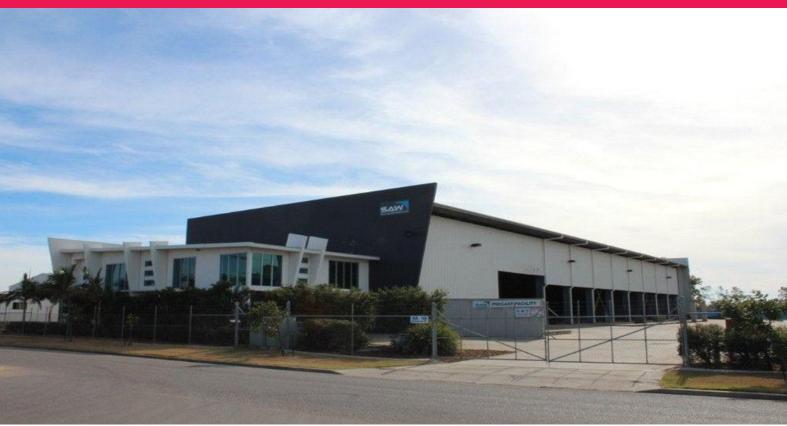

## **Modern Industrial Facility with Gantry**

Ray White Commercial are pleased to present to the market 108-110  $\,$  Enterprise Street, Bohle.

This impressive tilt slab, modern property is offered for sale or lease and would suit a wide range of users with an industrial requirement.

On offer is the following:

- 4,433sqm of land
- fully secured with full concrete hardstand
- 1,870sqm of high clearance clear span workshop/warehouse
- 8 huge roller doors suitable for heavy machinery
- 20t full length gantry crane
- 400+ Amps with 3 phase throughout
- Internal washdown bay