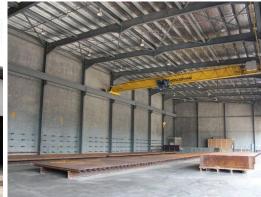

On offer is the following:

- 4,433sqm of land
- fully secured with full concrete hardstand
- 1,870sqm of high clearance clear span workshop/warehouse
- 8 huge roller doors suitable for heavy machinery
- 20t full length gantry crane
- 400+ Amps with 3 phase throughout
- Internal washdown bay