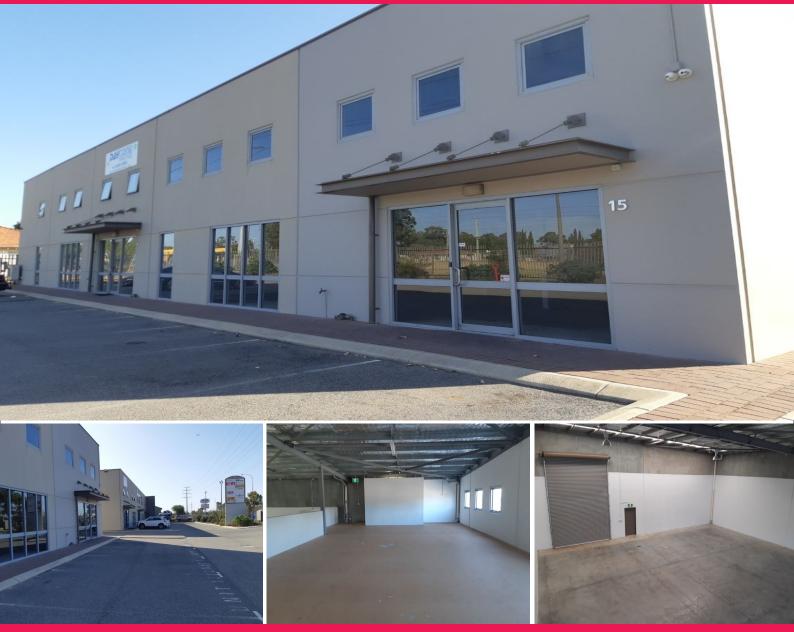

## 15/385 Sevenoaks Street, Beckenham WA 6107

## **Prime Street Exposure**

Ray White Commercial (WA) presents this modern warehouse unit with prime street exposure along Sevenoaks Street.

This property provides a unique opportunity to lease a warehouse unit that presents like a showroom. Being a front unit, the property can be seen directly from Sevenoaks and is the first unit on the left as you enter the driveway. It has rear high roller-door access and a front mezzanine. Being a front unit, there is good signage opportunity and excellent street appeal.