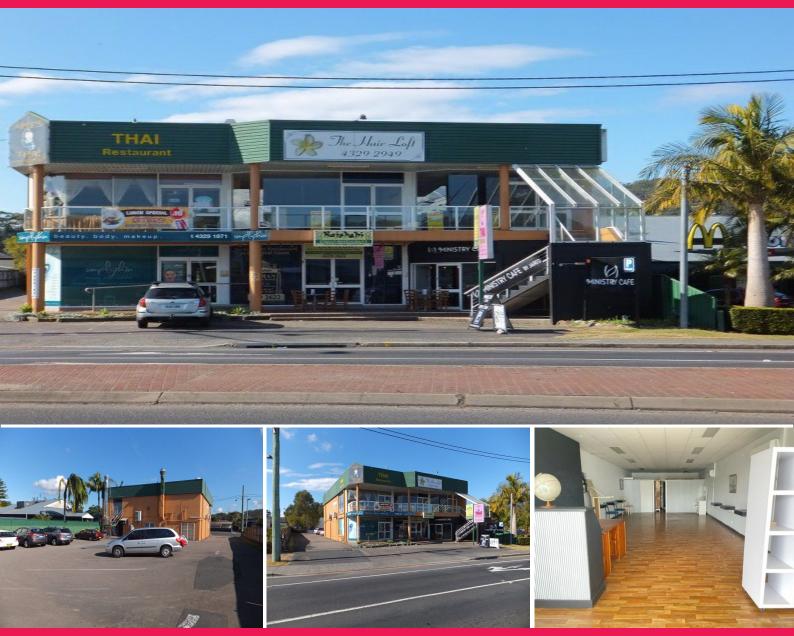

## WELL PRESENTED OFFCIE SPACE/ RETAIL OPPORTUNITY!

This first floor office space located near the Five-ways roundabout is situated between McDonalds and BP service station.

The building offers ample in site customer parking at the rear.

## Features;

- Split system air conditioning
- Parquetry floors throughout
- Main road exposure
- Signage opportunities
- Shared male and female amenities

Do not miss this fantastic opportunity!

Retail

FOR LEASE

89sqm