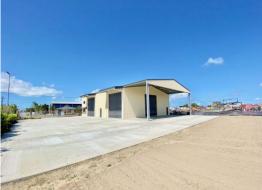

## 18 Elquestro Way, Bohle QLD 4818

## **Brand New Bohle Industrial Facility**

18 Elquestro Way in a brand new shed in Townsville's premier industrial suburb, Bohle.

This property would suit a wide range of users seeking a medium sized industrial property that is priced right.

The owner will sell or lease.

This functional shed is purpose designed and includes:

- Front office/showroom
- Onsite customer/staff parking
- Concrete and compacted gravel secured yard approx. 2,012 sqm
- 396 sqm clearspan workshop/shed
- Multiple Roller Doors