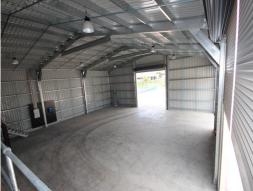

The owner will sell or lease.

This functional shed is purpose designed and includes:

- Front office/showroom
- Onsite customer/staff parking
- Concrete and compacted gravel secured yard approx. 2,012 sqm
- 396 sqm clearspan workshop/shed
- Multiple Roller Doors