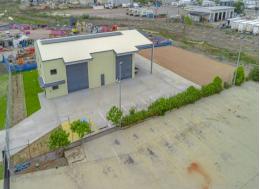

## 18 Elquestro Way, Bohle QLD 4818

## **Brand New Bohle Industrial Facility**

18 Elquestro Way in a brand new shed in Townsville's premier industrial suburb, Bohle.

This property would suit a wide range of users seeking a medium sized industrial property that is priced right.

The owner will sell or lease.

This functional shed is purpose designed and includes:

- Front office/showroom
- Onsite customer/staff parking
- Concrete and compacted gravel secured yard approx. 2,012 sqm
- 396 sqm clearspan workshop/shed
- Multiple Roller Doors