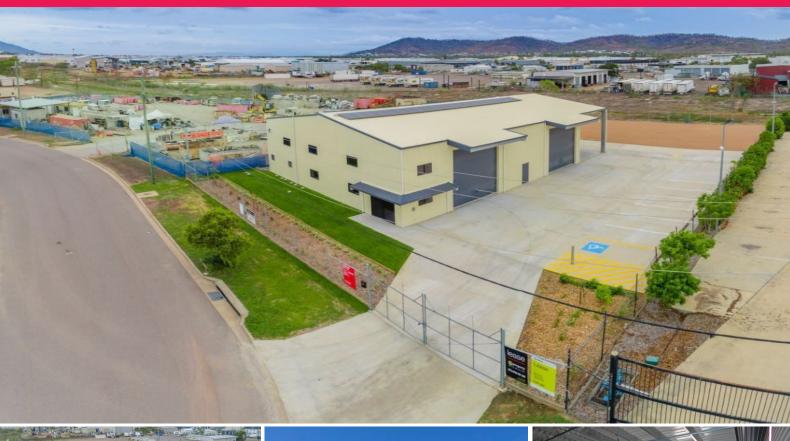

## 18 Elquestro Way, Bohle QLD 4818

## **Brand New Bohle Industrial Facility**

18 Elquestro Way in a brand new shed in Townsville's premier industrial suburb, Bohle.

This property would suit a wide range of users seeking a medium sized industrial property that is priced right.

The owner will sell or lease.

This functional shed is purpose designed and includes:

- Front office/showroom
- Onsite customer/staff parking
- Concrete and compacted gravel secured yard approx. 2,012 sqm
- 396 sqm clearspan workshop/shed
- Multiple Roller Doors