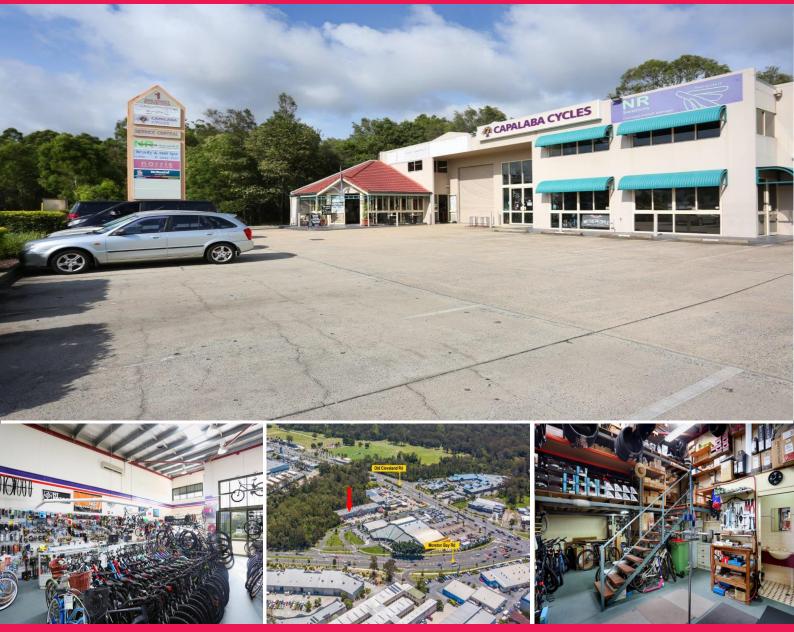

## 7/11 Dan Street, Capalaba QLD 4157

## 163sqm Multi functional Unit - Retail/Showroom/Manufacturing

This well presented tilt panel unit is situated in a high profile location just 100m from McDonalds and with easy access from both Moreton Bay Road and Old Cleveland Road. Features include:

- \* Fully air conditioned throughout with glass shopfront
- \* Unit can be reconfigured and a roller door installed
- \* Insulated roof with skylight provides good natural light
- \* Workshop at rear with bonus mezzanine storage
- \* Three phase power available
- \* Own amenities kitchenette, shower and toilet
- \* Generous onsite and offsite parking
- \* Pylon signage available
- \* Zoned for retail and manufacturing
- hair spa, sports clinic
- \* Pricing exclusive of

Retail FOR SALE \$499,000 163sqm

Colin Tucker 0411 534 023 colin@RnHcommercial.com.au