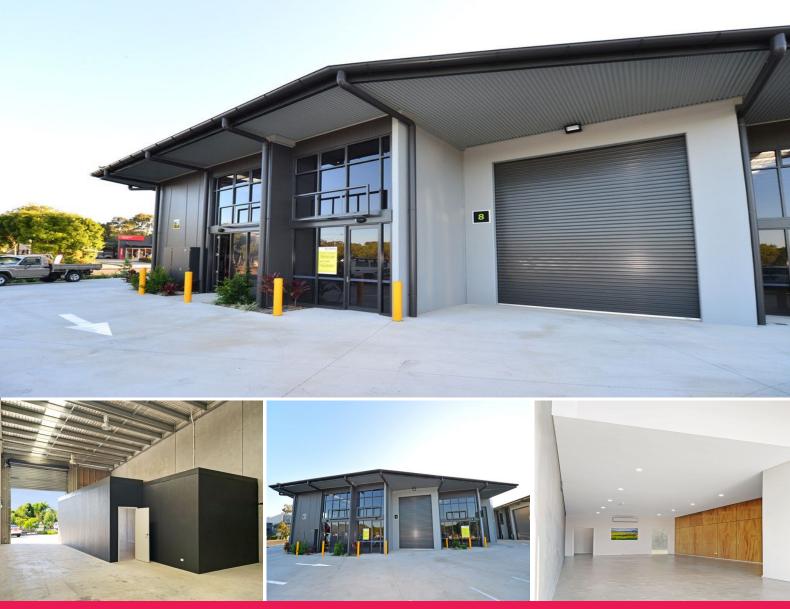

# **Main Road Exposure**

Don't miss this opportunity to promote your business in a premium 12 unit development with excellent main road exposure and a bright airy aspect.

High clearance electronic roller door opens up to well insulated warehouse space has been divided into 2 offices + warehouse

The amenities blocks are out of the way at the rear of the building providing maximum clear space accessibility.

- + Well appointed 174sq m (approx) warehouse
- + Air-conditioned office fit-out
- + Promote your busine

Industrial FOR SALE

174sqm