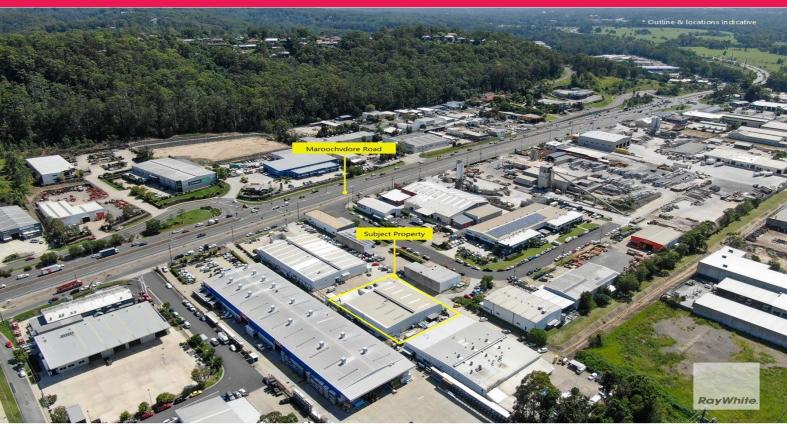

## Ray White.

2/526 Maroochydore Road, Kunda Park QLD 4556

## **Tenanted Investment - Food Processing - Net Rental Income:** \$165,902.00

Ray White Commercial Northern Corridor Group are pleased to offer 2/526 Maroochydore Road, Kunda Park, for Sale.

This asset holds a top performing food production tenant on a 5 year lease expiring late 2023. Situated on Maroochydore Road, the site boasts high street exposure, efficient site access for large vehicles via a service road and a short distance to both Sunshine Motorway and the Bruce Highway.