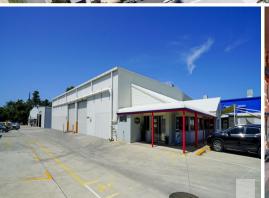

## **Tenanted Investment - Food Processing - Net Rental Income:** \$165,902.00

Ray White Commercial Northern Corridor Group are pleased to offer 2/526 Maroochydore Road, Kunda Park, for Sale.

This asset holds a top performing food production tenant on a 5 year lease expiring late 2023. Situated on Maroochydore Road, the site boasts high street exposure, efficient site access for large vehicles via a service road and a short distance to both Sunshine Motorway and the Bruce Highway.

## FEATURES:

- Net Rental Income: \$165,902 P/A

- \$500,000 worth of imp

Industrial FOR SALE

1194sqm