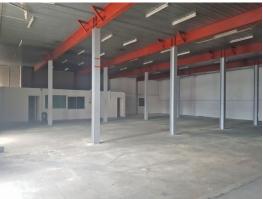

## **Large High Clearance Warehouse**

Fyshwick is the premier commercial and industrial region in Canberra's east, facilitating goods and services along with a strong retail mix.

Key features include:

- 3 high clearance roller doors
- kitchenette, toilets and shower facilities
- 3 phase power
- Small office with carpet and workstations
- Approximately 539sqm
- High ceiling
- Lighting throughout
- Ample parking

Please contact Michael

Industrial FOR LEASE \$60,000 + GST p.a. 539sqm