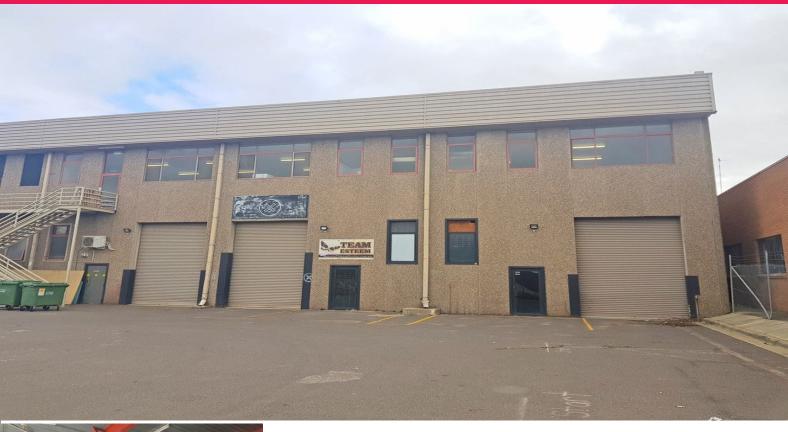

## 23/151-155 Gladstone Street, Fyshwick ACT 2609

## **Large High Clearance Warehouse**

Fyshwick is the premier commercial and industrial region in Canberra's east, facilitating goods and services along with a strong retail mix.

Key features include:

- 3 high clearance roller doors
- kitchenette, toilets and shower facilities
- 3 phase power
- Small office with carpet and workstations
- Approximately 539sqm
- High ceiling
- Lighting throughout
- Ample parking

Please contact Michael

Industrial FOR LEASE \$60,000 + GST p.a. 539sqm