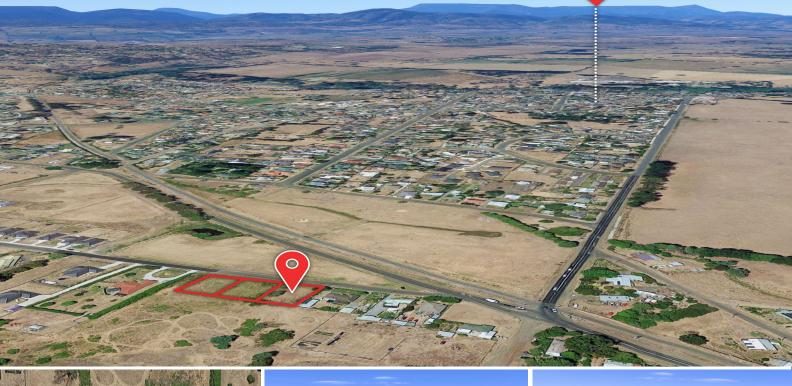

## Lots 1-3 Cromwell Street, Perth TAS 7300

## 3 near level building blocks

Have you been searching for a building block but you want to remain close to services?

This 3 lot subdivision, with varying block sizes from 836m2 to 850m2 of near level land, with all services available roadside to the block.

It could be the perfect location for the dream build, in a town that is continuing to grow in popularity.

Or perhaps you are looking for a chance you could even look to do a development on the block (STCA).

With titles expected to be issued in coming months, buy now and secure your piece of the Northern Midlands.

The information on this website has in part been supplied to Harrison Agents Pty. Ltd. by third parties and all information is published solely for potential purchasers to assist them in deciding whether