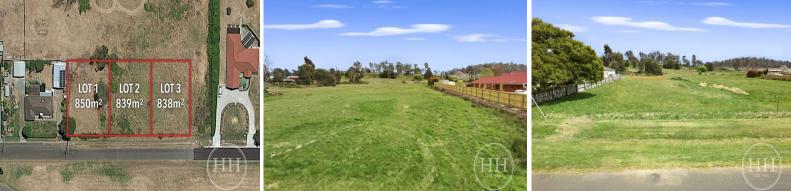

## 3 near level building blocks

Have you been searching for a building block but you want to remain close to services?

This 3 lot subdivision, with varying block sizes from 836m2 to 850m2 of near level land, with all services available roadside to the block.

It could be the perfect location for the dream build, in a town that is continuing to grow in popularity.

Or perhaps you are looking for a chance you could even look to do a development on the block (STCA).