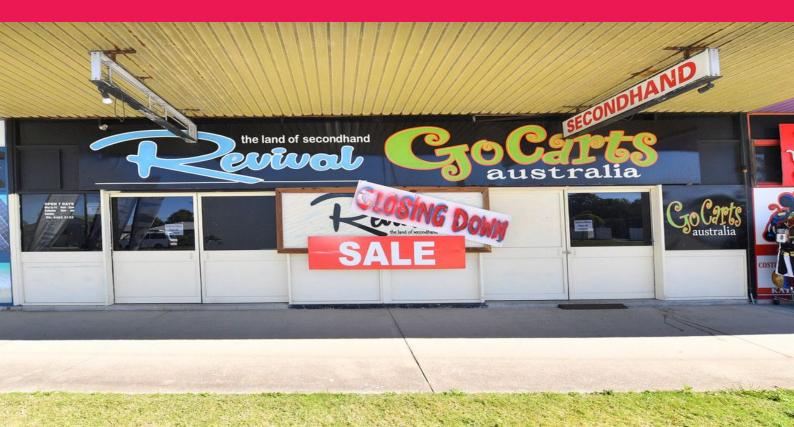

## High Profile Retail / Showroom

Tallon Pamenter & David C Smith of Ray White Commercial are pleased to offer to the market for Lease, Shops 7&8 / 278 Nicklin Way.

This 205sq m (approx) tenancy is spread over two showrooms and fronts on to the arterial road of Nicklin Way in Warana. Benefiting from the thousands of passing cars, commuting daily.

With exceptional signage opportunity and ample parking at the rear of the premises, this tenancy would appeal to a well established retail business.

Property Features Include:

+ 205sq m (approx) showroom/warehouse