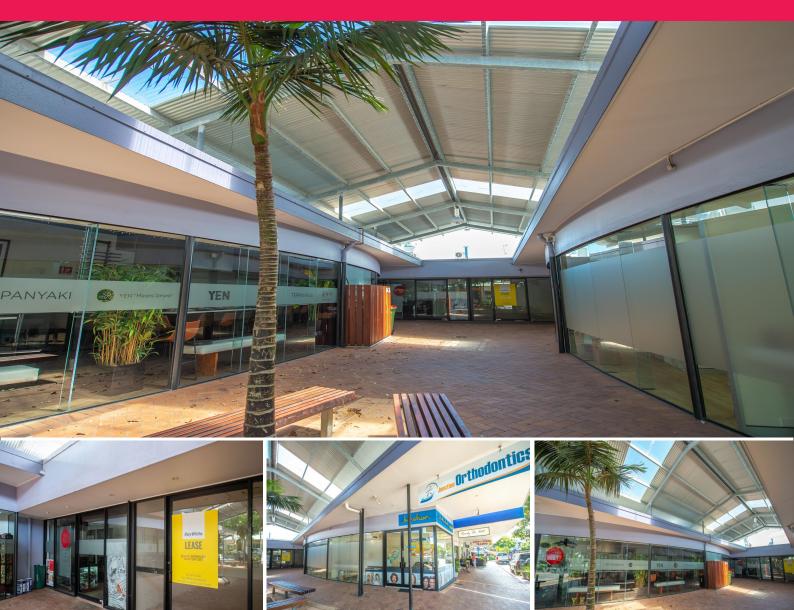

## **Noosa Junction Retail**

- ? 52m?\* ground floor tenancy
- ? Suit cafe, retail, fashion, medical or real estate
- ? Air-conditioned with large floor to ceiling front display windows
- ? Large outdoor undercover area available by negotiation
- ? Great exposure to the busy main street
- ? Close to Noosa Transit Centre and plenty of passing pedestrian and vehicle traffic
- ? Outgoings: \$4,700 per annum\* + GST

Call or email David Brinkley to inspect the property or find out about other suitable options.

Retail

FOR LEASE

52sqm