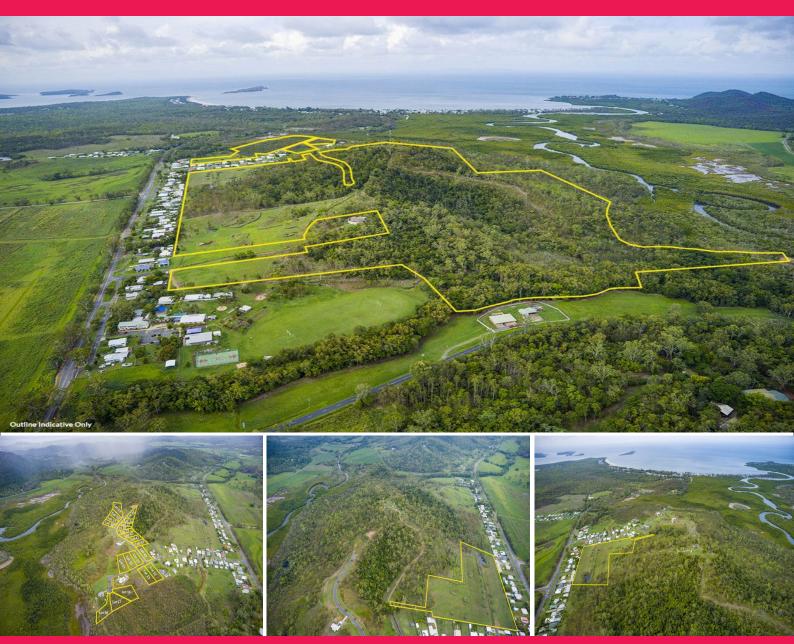

## Balance Land Estate | 21 Registered Lots & 77\* Hectares

- Popular seaside town only 45km\* north of Mackay
- Balance of established residential estate comprising;
- 21 titled lots ranging from 2,040m?\* to 2,822m?\* ready for sale
- 77ha\* of future development land across 5 titles with D.A for 85 lots
- Holding income through 2 telecommunication towers
- Well presented estate with quality housing
- Minutes drive to the waterfront

Available Individually, In-One-Line, Any Combination

For further details, please contact the Ray White marketing agents.

\*approximately

Land

FOR SALE