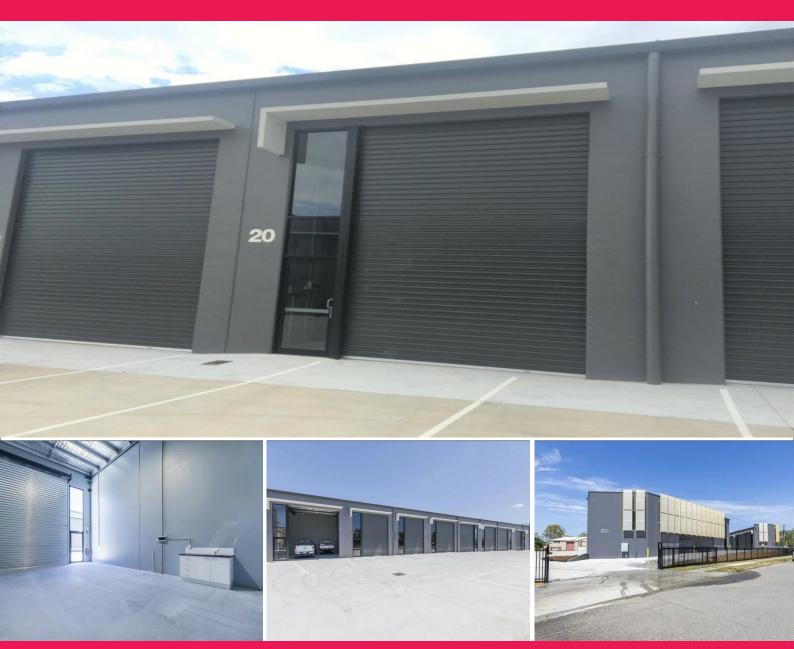

## 75sqm Near New Industrial Unit. 2 Car Space

- \* 6m internal height approx
- \* Electric roller door
- \* Brand new complex
- \* Flood free site
- \* Secure complex
- \* Minutes from Centenary Motorway
- \* Owner wants Tenant ASAP
- \* Contact Manoli Nicolas 0400 082 170 for an inspection today

LEASE RATE: Contact Agent AVAILABLE SPACE: 75 sqm.

Located approximately 12 radial kilometres south west of the Brisbane CBD. Both the Ipswich Motorway and Centenary Highway service this area and provide links to the northern suburbs and western suburbs alike.

Industrial

FOR LEASE

75sqm