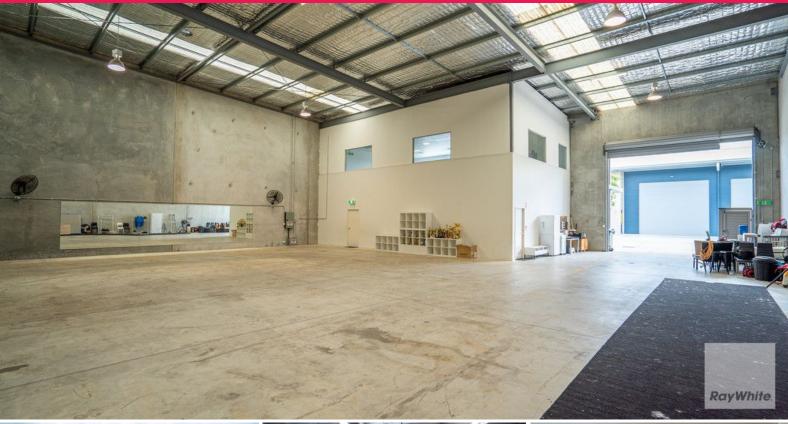

## **Open Plan Warehouse - 2 minutes to Bruce Highway**

Ray White Commercial Northern Corridor Group is pleased to offer 5/29-39 Business Drive, Narangba for Lease.

- 509m2\* of modern warehouse comprising of 109m2\* office space

- upstairs with reception area and  $400m2^*$  of warehouse space
- 3 phase power
- High bay lighting
- Drive through access
- Electric roller door
- Internal toilet & kitchen facilities
- Open plan modern office fit out with air conditioning
- 2 minutes to M1 North & South bound access
- Ample on site parking