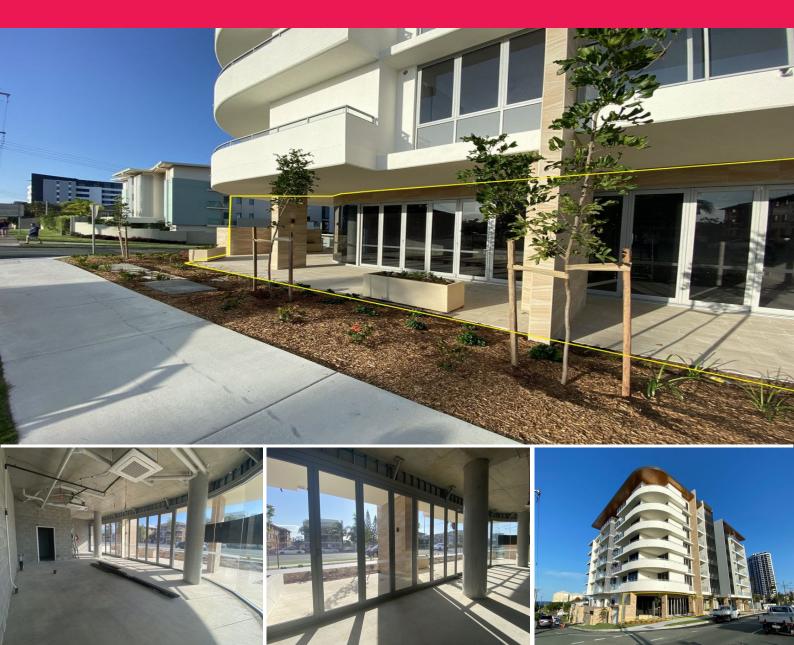

## **BRAND NEW BEACHSIDE CAFE / RESTAURANT OPPORTUNITY**

Positioned on the ground floor of 'Acqua Beachside Residences' with the latest in elegant design is this 100sqm\* retail space which has an additional 80sqm\* of exclusive use outdoor dining alfresco.

- 100sqm\* retail space
- 80sqm\* of outdoor dining
- 180sqm in total plus basement storage, loading and parking
- Access to all services (grease trap, water etc)
- Full glass frontage with floor to ceiling bi-folds
- Ducted air conditioning in place
- Storage room or the perfect position for a cold room
- High ceilings
- Full security building

Located on the ground floor, the only commercial opportunity in the building which comprises of 62 residential apartments and surrounde

Retail FOR LEASE \$6,500 pcm + Outgoings + GST 100sqm