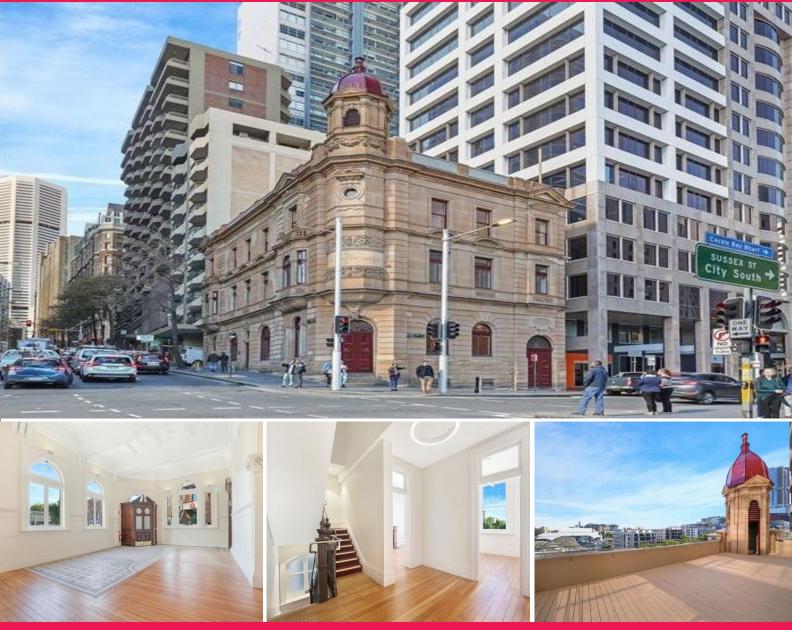

### Retail or office use potential

25 King Street is a recently refurbished heritage building of approx 968sqm built in 1891. The refurbishment works have integrated heritage elements with a contemporary office fit out throughout including new lift and air-conditioning.

- Ground floor tenancy of 120m2 at \$120K pa plus GST
- Direct street entrance from corner of Sussex and King Streets
- High ceilings, large timber windows, polished timber floors
- Potential to lease additional space in basement and rooftop
- Basement 120m2 at \$150K pa plus GST with own bathrooms
- Large open rooftop area with views over Cockle Bar and city CBD
- Tenancies accessible by main door, rear lane, stairs and new lift

Retail FOR LEASE \$120,000 pa gross plus GST 120sqm