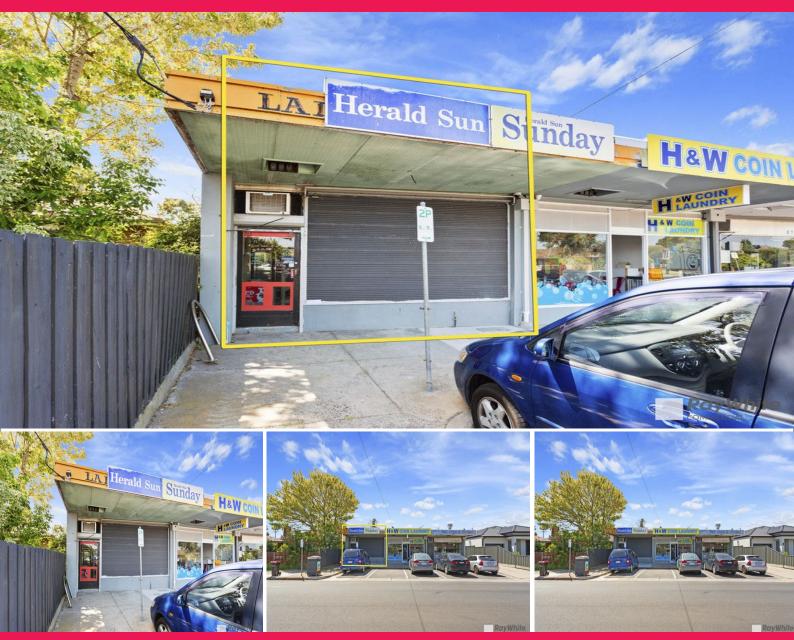

## Ray White.

167 Buckley Street, Noble Park VIC 3174

## STAND ALONE SHOP / OFFICE WITH UPSIDE ? OCCUPY OR INVEST | PRICE REDUCED TO SELL

Ray White Commercial is delighted to offer for sale this Shop / Office located in one of South-East Melbourne's fastest growing and transforming suburbs.

This exceptional property represents an excellent proposition for the astute investor or commercially minded person to Occupy, Invest or Develop (STCA) and will be offered to the market via private sale, these types of commercial properties do not come along very often.

Property Highlights Include:

• Total Land area

Retail FOR SALE

50sqm

Ray White.

George Kelepouris

0425798677

george.kelepouris@raywhite.com