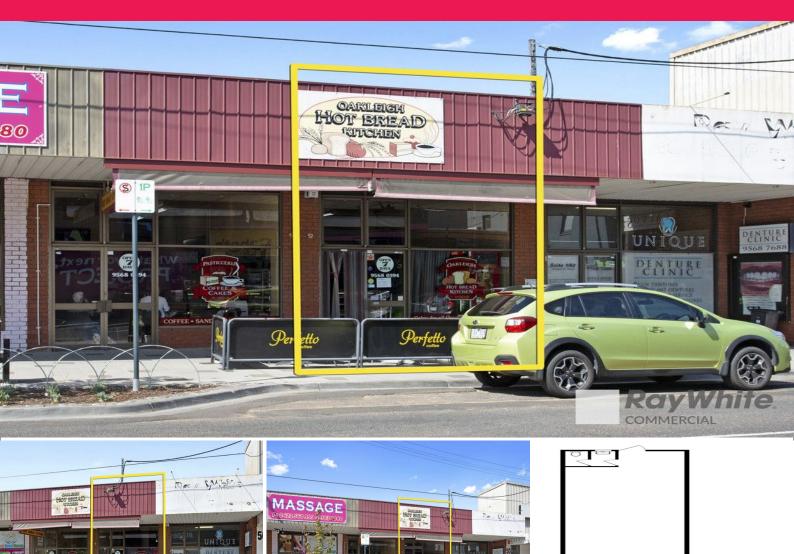

## RETAIL LEASING OPPORTUNITY!

**RayWhite** 

2/52-54 Atherton Road, Oakleigh VIC 3166

- Total lettable area 110m2\*
- Open plan layout allowing for various uses and configurations.
- Rear access with onsite parking.
- Currently occupied as a hot bread shop.

Retail FOR LEASE

110sqm