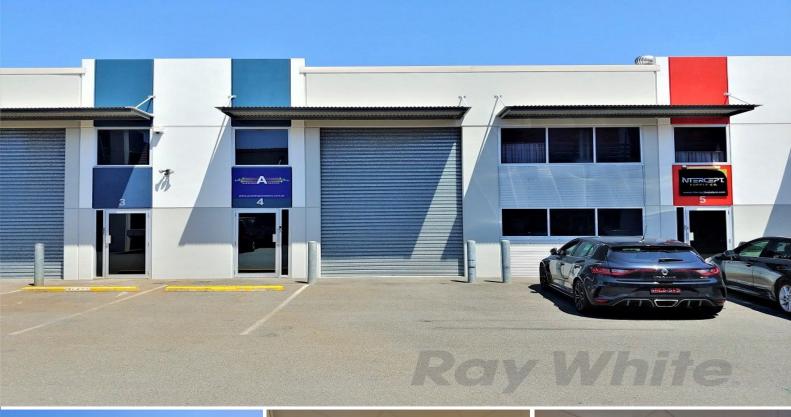

4/1029 Manly Road, Tingalpa QLD 4173

## 99m2\* Affordable Tingalpa Office / Warehouse Unit

Located in Tingalpa's Manly Marine World this office / warehouse unit offers clean, secure workshop & office accommodation at an affordable local

Features include:

- 71sqm\* warehouse footprint includes an a/c meeting room, kitchenette and bathroom
- Single container height roller door, high bay lighting & insulated roof, sealed floor
- 28sqm\* a/c mezzanine level office with a window overlooking the warehouse
- One exclusive car space on title plus ample unallocated parking on site
- Great location, very close to the Gateway Motorway (\*approx)