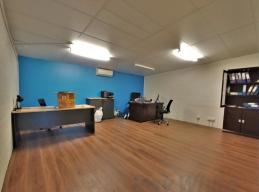

- 71sqm\* warehouse footprint includes an a/c meeting room, kitchenette and bathroom
- Single container height roller door, high bay lighting & insulated roof, sealed floor
- 28sqm\* a/c mezzanine level office with a window overlooking the warehouse
- One exclusive car space on title plus ample unallocated parking on site
- Great location, very close to the Gateway Motorway (\*approx)