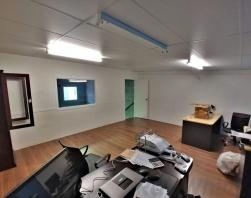

- 71sqm\* warehouse footprint includes an a/c meeting room, kitchenette and bathroom
- Single container height roller door, high bay lighting & insulated roof, sealed floor
- 28sqm\* a/c mezzanine level office with a window overlooking the warehouse
- One exclusive car space on title plus ample unallocated parking on site
- Great location, very close to the Gateway Motorway (\*approx)