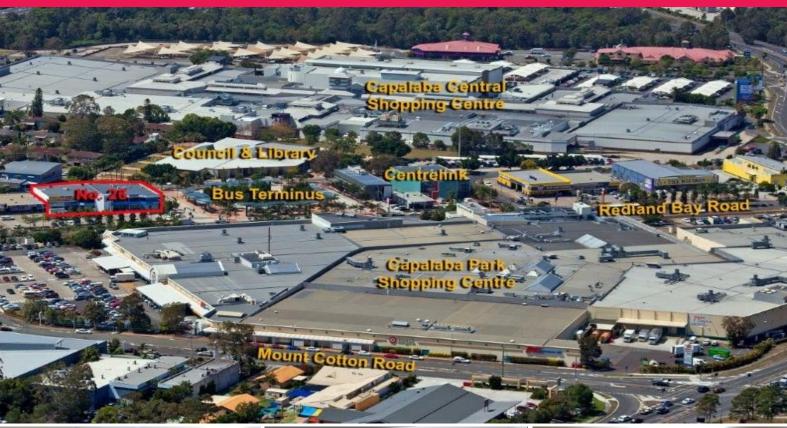

## Raine&Horne. Commercial

26 Redland Bay Road, Capalaba QLD 4157

## Prime Office Space Available 67sqm - 448sqm

This well known complex on Redland Bay Road is prominently located between two regional shopping centres and directly alongside the main bus terminal offering excellent signage and exposure to passing traffic.