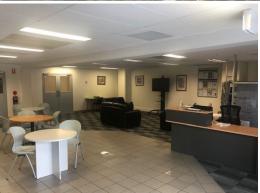

- \* Office space available from 67sqm 448sqm (subject to survey)
- \* Fully ducted air conditioning and data networked throughout
- \* Office space can be reconfigured to suit
- \* Onsite parking
- \* Adjacent to professional businesses including: Bank, Solicitor, Accountant, Real Estate Agent, Employment agencies
- \* Walking distance to Capalaba Central and Capalaba Park Shopping Centres
- \* Outgoings included in rent
- \* Pricing excludes GST