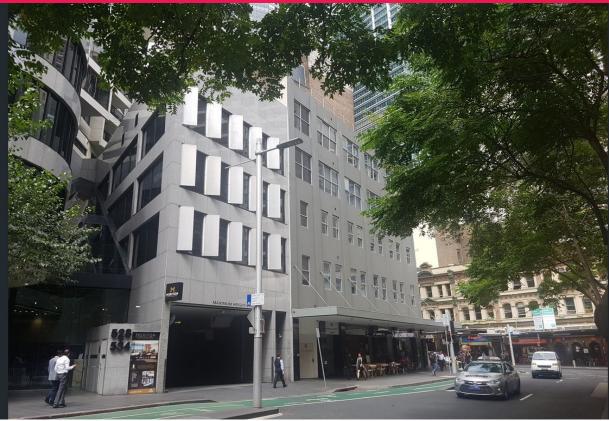

Level 1/86 Liverpool Street, Sydney NSW 2000

## Whole Floor 151 m2 at 86 Liverpool St Sydney

86 Liverpool Street is conveniently located on the corner of Liverpool and Kent Streets, with short walk to Town Hall Station and World Square amenity.

- Open work station area , Boardroom, Executive office, comms room  $% \left( 1\right) =\left( 1\right) \left( 1\right)$
- Intercom access plus own amenities, including tea room & shower
- Refurbished whole floor as near new
- High ceilings, large full height glass windows
- Self contained with shower, Own W/C and kitchenette
- Available in August 2020