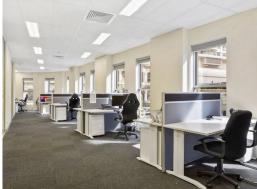

## Whole Floor 151 m2 at 86 Liverpool St Sydney

86 Liverpool Street is conveniently located on the corner of Liverpool and Kent Streets, with short walk to Town Hall Station and World Square amenity.

- Open work station area , Boardroom, Executive office, comms room  $% \left( 1\right) =\left( 1\right) \left( 1\right)$
- Intercom access plus own amenities, including tea room & shower
- Refurbished whole floor as near new
- High ceilings, large full height glass windows
- Self contained with shower, Own W/C and kitchenette
- Available in August 2020