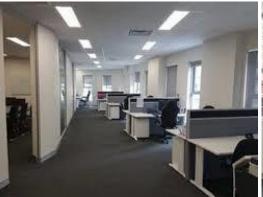

## Whole Floor 151 m2 at 86 Liverpool St Sydney

86 Liverpool Street is conveniently located on the corner of Liverpool and Kent Streets, with short walk to Town Hall Station and World Square amenity.

- Open work station area , Boardroom, Executive office, comms room  $% \left( 1\right) =\left( 1\right) \left( 1\right)$
- Intercom access plus own amenities, including tea room & shower
- Refurbished whole floor as near new
- High ceilings, large full height glass windows
- Self contained with shower, Own W/C and kitchenette
- Available in August 2020