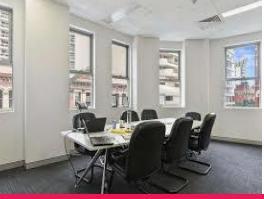

## Whole Floor 151 m2 at 86 Liverpool St Sydney

86 Liverpool Street is conveniently located on the corner of Liverpool and Kent Streets, with short walk to Town Hall Station and World Square amenity.

- Open work station area , Boardroom, Executive office, comms room  $% \left( 1\right) =\left( 1\right) \left( 1\right)$
- Intercom access plus own amenities, including tea room & shower
- Refurbished whole floor as near new
- High ceilings, large full height glass windows
- Self contained with shower, Own W/C and kitchenette
- Available in August 2020