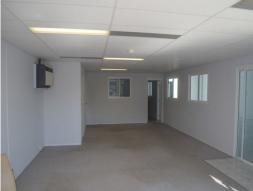

## REFURBISHED STREETFRONT WAREHOUSE WITH PLENTY OF POTENTIAL

Ray White Commercial GC South are pleased to offer for sale 3/16 Dover Drive, Burleigh Heads.

This quality industrial premises is strategically located in the Burleigh Heads retail trades and services area. The subject property is a refurbished, streetfront industrial warehouse /office with excellent exposure to passing traffic.

## Property features:

- Warehouse internal clearance of 6m\*
- Unisex and disabled amenities
- Direct driveway acces

Industrial FOR SALE

I OIL OAL

\$650,000

216sqm

Ray White. Commercial

Sam Riley