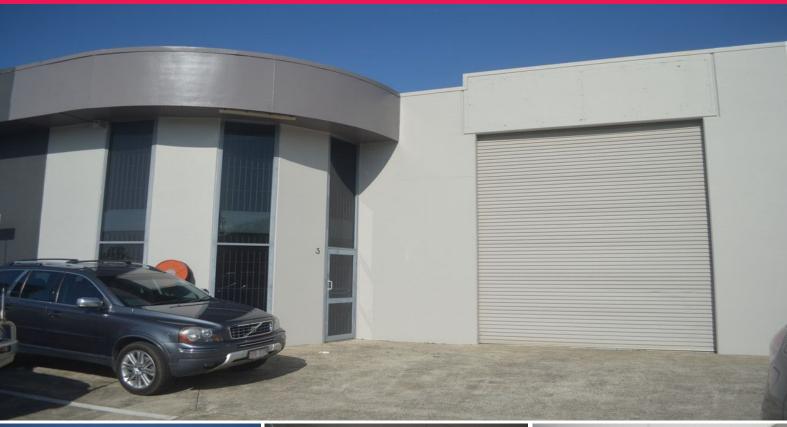

## REFURBISHED STREETFRONT WAREHOUSE WITH PLENTY OF POTENTIAL

Ray White Commercial GC South are pleased to offer for sale 3/16 Dover Drive, Burleigh Heads.

This quality industrial premises is strategically located in the Burleigh Heads retail trades and services area. The subject property is a refurbished, streetfront industrial warehouse /office with excellent exposure to passing traffic.

## Property features:

- Warehouse internal clearance of 6m\*
- Unisex and disabled amenities
- Direct driveway acces

Industrial FOR SALE

I OIL OAL

\$650,000

216sqm

Ray White. Commercial

Sam Riley