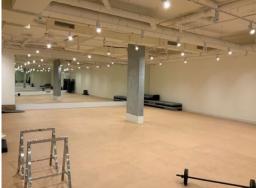

## **Prime Retail Exposure Currently Fully Fitted Gym**

Mascot continues to grow at a rapid pace with multiple new residential buildings under construction, significant office space and multiple hotels. This unique retail space lends itself to an astute entrepreneur looking to establish a business in one of the fastest growing suburbs in Sydney.

• 683sqm of space • 24 Hour Access

• Exclusive Undercover Parking adjacent to tenancy • Outstanding location within the bustling suburb of Mascot

• Below residential & hotel complex

• Occupy now

Retail FOR LEASE