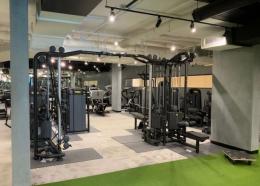

## **Prime Retail Exposure Currently Fully Fitted Gym**

Mascot continues to grow at a rapid pace with multiple new residential buildings under construction, significant office space and multiple hotels. This unique retail space lends itself to an astute entrepreneur looking to establish a business in one of the fastest growing suburbs in Sydney.

• 683sqm of space • 24 Hour Access

• Exclusive Undercover Parking adjacent to tenancy • Outstanding location within the bustling suburb of Mascot

• Below residential & hotel complex

• Occupy now

Retail FOR LEASE