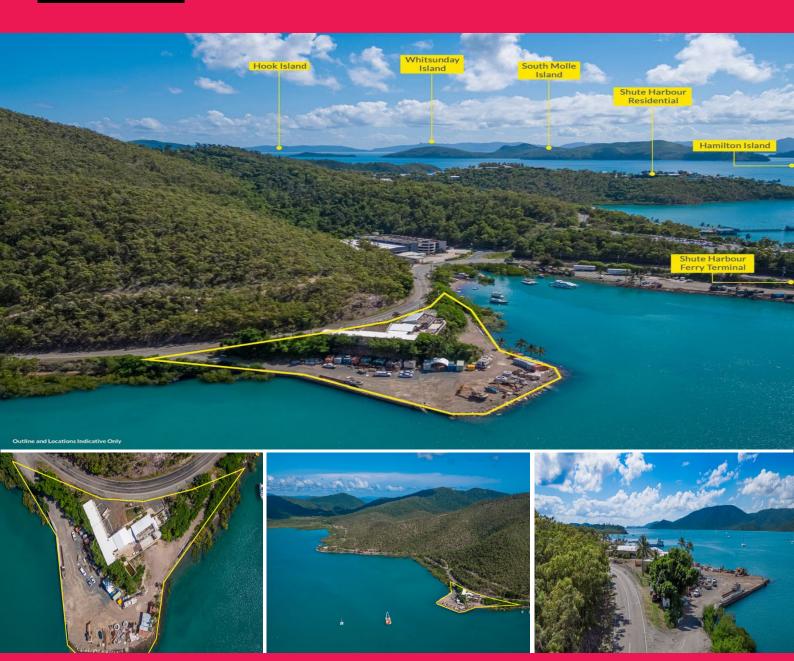

## **Whitsundays - Absolute Waterfront**

- 8,199m2\* freehold all tide waterfront site
- Zoned Mixed Use- residential, tourist accommodation, business, retail, service industry
- 30mins\* ferry to Hamilton Island resort and airport; 15mins\* ferry to Daydream and South Molle Island; 1\* hour to Hayman Island, Lindeman Island, Whitehaven Beach 10mins\* to Airlie Beach town centre and airport
- Located adjacent to the proposed Shute Harbour Marina & Resort
- Located within 500\* metres of Shute Harbour Ferry Terminal \$54m upgrade which is currently underway
- Mooted scheme of 97 apartments (staff accommodation or motel/resort)
- Holding income