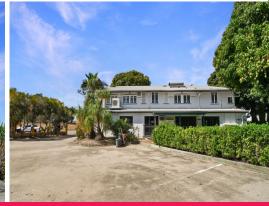

The property is available to lease from April and includes:

- 333 sqm air-conditioned ground floor space
- 168 sqm of first floor offices, staff amenities
- Large 1,745 sqm site
- 710 sqm of new astroturf