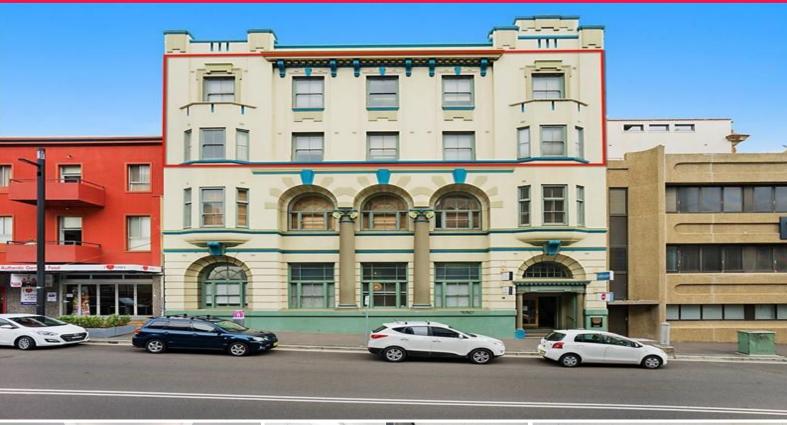

## Raine&Horne, Commercial

Levels 2 & 3/14 Watt Street, Newcastle NSW 2300

## Office With Parking

This stylish heritage building is close to beaches, harbour and foreshore, cafes, bars and restaurants in addition to other commercial users.

- Two entire city floors in Newcastle's historic East End
- (14) on site security car spaces
- Partitioned offices plus board room, meeting rooms, open floor plan areas, amenities & kitchen
- Easy access to light rail transport

Join other commercial users including members of the legal, accounting and real estate profession in Newcastle's rapidly changing East End.

Offices FOR LEASE \$140,000 + OGs + GST 704sqm

Raine&Horne. Commercial