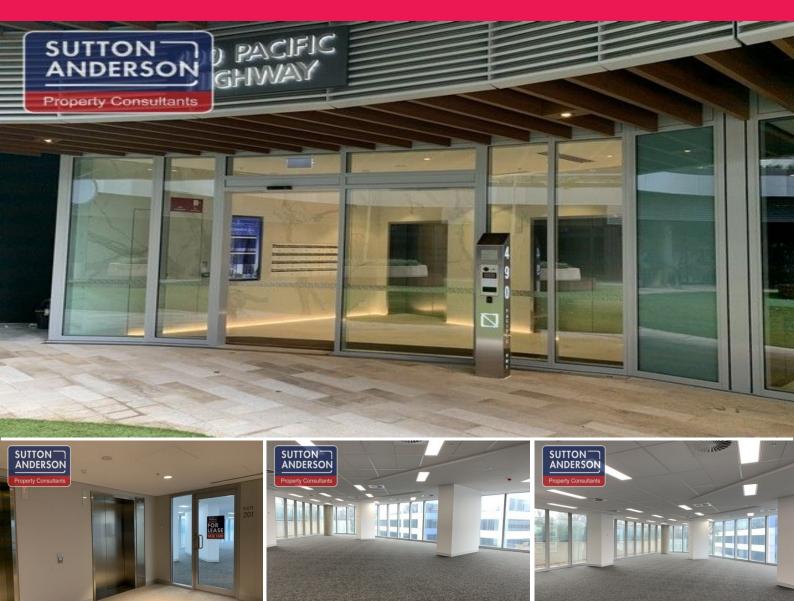

## 201/490 Pacific Highway, St Leonards NSW 2065

## St Leonards Square - Brand New Space

Brand new corner office suite available now. This open plan space enjoys fantastic natural light with floor to ceiling windows on 3 sides. Be the first to occupy this impressive space.

Property features include:

Suitable for medical users - close to RNSH and Mater Hospital 150m from Crows Nest Metro Station 300m from St Leonards Train Station 527 luxury residential apartments above Retail and restaurants directly below Virgin Active Gym on site Customer parking Intercom access and NBN Offices FOR LEASE