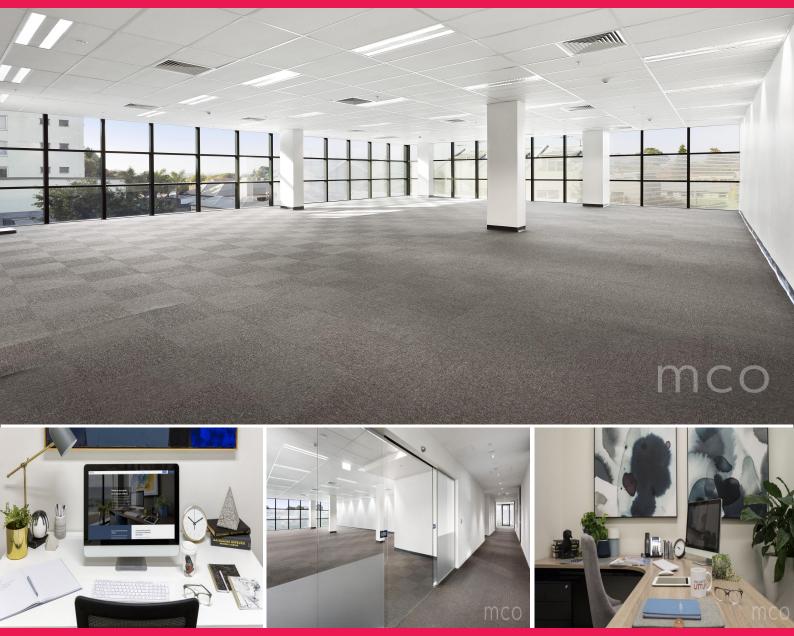

Corporate One offers a range of professional workspaces from 100 ? 300 sqm, making it one of the most versatile locations in Melbourne's northern suburbs. Feel the elevated professionalism of this first-class building as soon as you step inside the door. Upon arrival, both tenants and guests are greeted by the friendly reception team in the ground floor foyer, who offer personalis