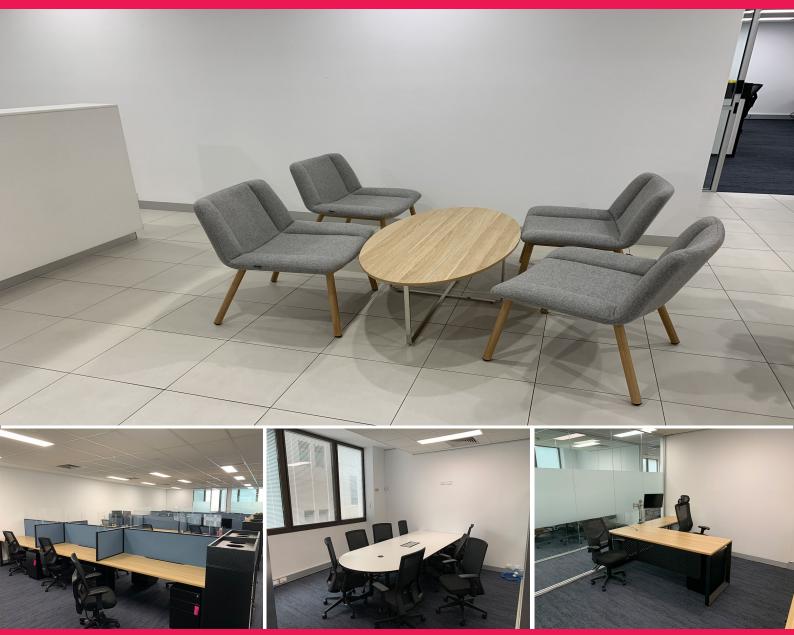

- Fitted whole floor with views over Wynyard Park
- Reception, waiting area, meeting room, boardroom, offices
- Direct lift exposure, natural light from two sides
- Wonderful view over Wynyard Park and the CBD skyline