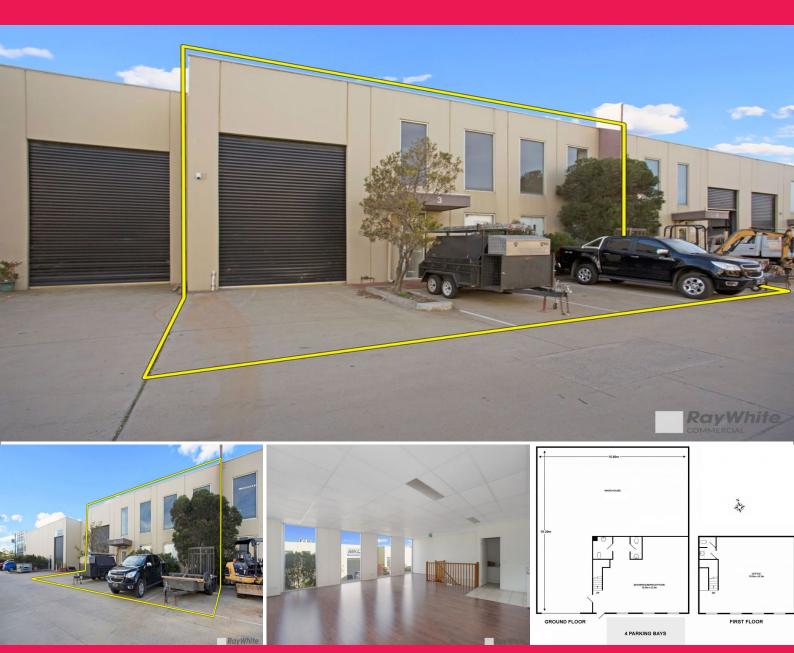

# INDUSTRIAL INVESTMENT WITH UPSIDE! (\$510,000 - \$560,000 ex GST)

Ray White Commercial Victoria is delighted to present to market this well presented and refurbished office / warehouse in Clayton's growth corridor. Freshly painted throughout including walls and warehouse floor, the property is partly ocuppied offering further income potential or the opportunity for the new owner to occupy a self-contained office / showroom area of 97m2\*

Property Highlights Include:

• Total building area 377m2\*

• Including 163m2

Industrial

FOR SALE

377sqm