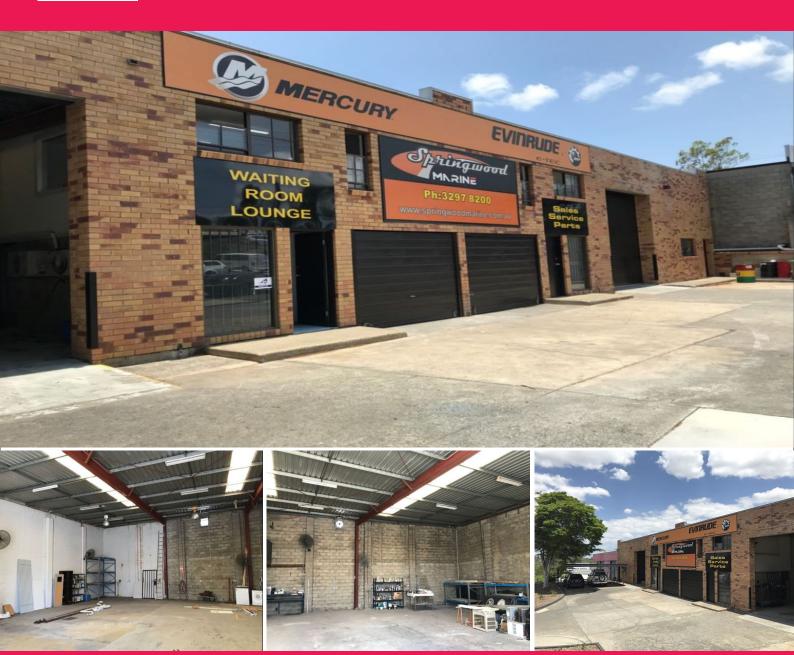

## 3 Carlyle Street, Slacks Creek QLD 4127

## **NEWLY REFURBISHED WAREHOUSE WITH OFFICE 630 M2\***

\* Total area 630 m2\*

\* Recently refurbished (painted warehouse floor, new roller doors, new air-conditioners throughout, freshly painted offices, new carpets and much more)

- \* Warehouse with good natural light
- \* 2 x Electric container height roller doors
- \* Ground floor office
- \* 3 Phase Power
- \* Mezzanine office with Male and Female amenities with shower
- \* Ample onsite parking + 2 secure single lock up garages
- \* Easy access to the M1 and major arterial roads

(Approximately \*)

Industrial FOR LEASE

630sqm