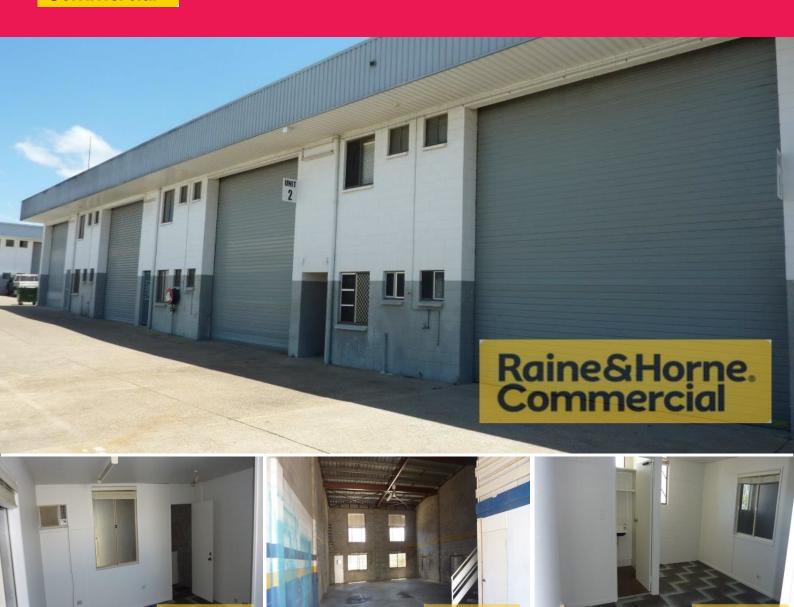

## 241sqm Multi-functional Unit with Three Phase Power

This is a very functional besser block unit in a complex of seven. Features include:

- \* 22sqm (approx.) reception and office with kitchenette & toilet on ground floor
- \* 23sqm (approx.) air conditioned office on mezzanine floor
- \* 195sqm clear span warehouse with three phase power and rear exit
- \* Ample rear windows in warehouse provide good natural light & ventilation
- \* Electric container height roller door for easy access
- \* Outgoings included in rent
- \* Pricing exclusive of GST

Industrial FOR LEASE

Raine&Horne

Commercial

\$2500 gross per month

241sqm

Raine&Horne. Commercial