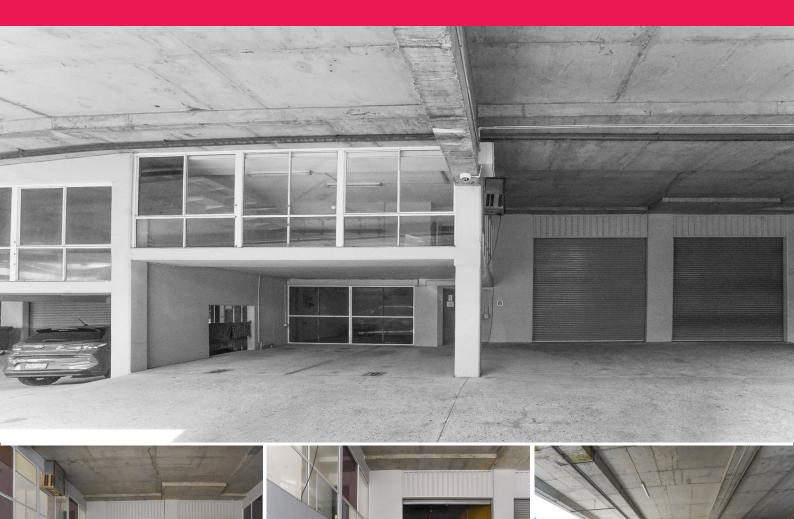

## WELL PRESENTED BROOKVALE INDUSTRIAL UNIT

SEE IT TODAY, TONIGHT, TOMORROW, ANYTIME YOU LIKE? CALL US, WE NEVER SLEEP:)

| Ground floor area 140m2 (approx)

| 1st floor 165m2

| 3 parking spaces

| Perfect for manufacturing | trades

| Mezzanine can be removed for high clearance access

| Situated within well maintained industrial complex

| Large ground floor warehouse with only 1 column!!!

| Undercover roller door access for easy delivery & dispatch

| 3 phase power throughout

| Male & female amenities + shower

| Private kitchenette w

Industrial FOR LEASE

305sqm

**Michael Burgio** 

0430 344 700

novak@mail.inspectrealestate.com.au novak@mail.inspectrealestate.com.au