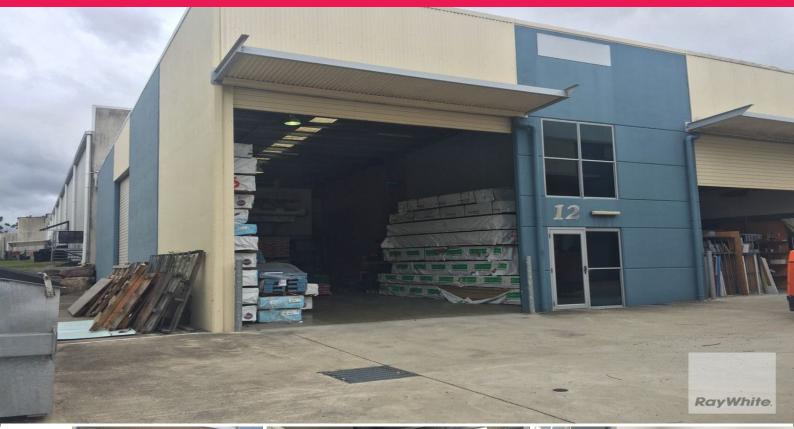

## **Tilt Panel Warehouse with 2 Electric Roller Doors**

Ray White Commercial Northern Corridor Group is pleased to offer 12/10-24 Kabi Circuit, Deception Bay for Sale/Lease.

- 200m2\* Tilt panel warehouse comprising of 20m2\* mezzanine office

space and 180m2\* warehouse space

- Fresh vinyl flooring through out office

- Kitchenette
- Toilet and shower facilities
- High bay lighting
- 2 x electric roller doors
- 3 Phase power: 64 amps
- Side access/ storage area
- Large basement car park on site