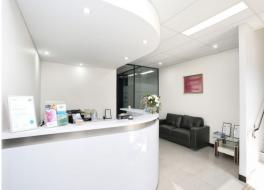

The office is partitioned with reception area, 4 offices, open plan office area, kitchen and toilets. Quality fit-out with full height glass partitioning. Access is shared with upstairs tenant. Reverse cycle air-conditioning is provided.