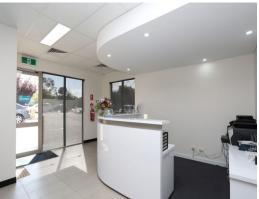

The office is partitioned with reception area, 4 offices, open plan office area, kitchen and toilets. Quality fit-out with full height glass partitioning. Access is shared with upstairs tenant. Reverse cycle air-conditioning is provided.