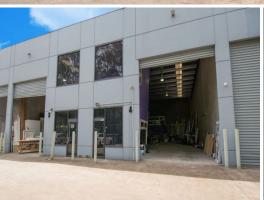

## WELL APPOINTED - INDUSTRIAL UNIT/WAREHOUSE/SHOWROOM

With the ability to offer a myriad of uses this functional Industrial Warehouse is superbly located in the epicentre of Warriewood's Industrial Precinct.

Highly sought after, this Warehouse is perfect for manufacturing, auto trade, showroom or storage and has many other uses.

This boutique complex has easy Truck Access throughout, and easy access from major arterial roads, Mona Vale and Pittwater Roads, Creating the perfect location to run a business.

Features Include:

High Clearance roof

High Clearance auto roller door

3 Phase Power

2 level office space in

Industrial FOR LEASE

155sqm

**Lincoln Gutherson** 